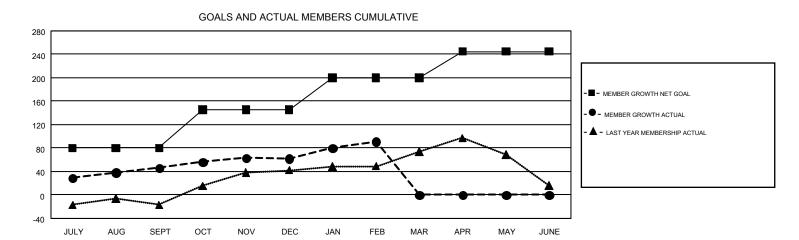

## GMT Constitutional Area 5, Group G

GMT: TERESA MANN

REPORT DOES NOT INCLUDE CLUBS IN UNDISTRICTED AREAS.

| Clubs                 |               |           |               | Members               |                           |                         |                                                    |  |
|-----------------------|---------------|-----------|---------------|-----------------------|---------------------------|-------------------------|----------------------------------------------------|--|
| RESULTS FOR 2018-2019 |               |           |               | RESULTS FOR 2018-2019 |                           |                         |                                                    |  |
| QUARTER               | NEW CLUB GOAL | NEW CLUBS | DROPPED CLUBS | QUARTER               | MEMBER GROWTH NET<br>GOAL | MEMBER GROWTH<br>ACTUAL | DROPPED<br>MEMBERS ACTUAL<br>(including transfers) |  |
| JULY/AUG/SEPT         | 2             | 1         | 0             | JULY/AUG/SEPT         | 80                        | 143                     | 86                                                 |  |
| OCT/NOV/DEC           | 1             | 0         | 0             | OCT/NOV/DEC           | 65                        | 58                      | 41                                                 |  |
| JAN/FEB/MAR           | 1             | 0         | 0             | JAN/FEB/MAR           | 55                        | 52                      | 19                                                 |  |
| APR/MAY/JUNE          | 1             | 0         | 0             | APR/MAY/JUNE          | 45                        | 0                       | 0                                                  |  |

GOALS AND ACTUAL NEW CLUBS CUMULATIVE

| DROPPED CLUBS: 0  DROPPED MEMBERS |        | 62 CLUBS OF 91 ADDED 1 OR MORE NEW MEMBERS | GENDER DISTRI<br>MALE<br>FEMALE | BUTION<br>1,630 (71.24%)<br>658 (28.76%) |    |
|-----------------------------------|--------|--------------------------------------------|---------------------------------|------------------------------------------|----|
| DECEASED CLUB CANCELLED           | 2<br>0 | CLICK HERE FOR CUMULATIVE MEMBERSHIP DATA  | TOTAL FAMILY UNIT MEMBERS       |                                          | 64 |
| OTHER 144                         |        |                                            | FAMILY MEMBERS PAYING HALF DUES |                                          | 35 |
| TOTAL                             | 146    |                                            |                                 |                                          |    |