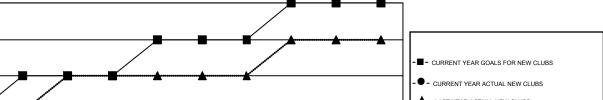

## GMT Constitutional Area 5, Group G

GMT: TERESA MANN

REPORT DOES NOT INCLUDE CLUBS IN UNDISTRICTED AREAS.

| Clubs                 |               |           |               | Members               |                           |                         |                                                    |  |
|-----------------------|---------------|-----------|---------------|-----------------------|---------------------------|-------------------------|----------------------------------------------------|--|
| RESULTS FOR 2018-2019 |               |           |               | RESULTS FOR 2018-2019 |                           |                         |                                                    |  |
| QUARTER               | NEW CLUB GOAL | NEW CLUBS | DROPPED CLUBS | QUARTER               | MEMBER GROWTH NET<br>GOAL | MEMBER GROWTH<br>ACTUAL | DROPPED<br>MEMBERS ACTUAL<br>(including transfers) |  |
| JULY/AUG/SEPT         | 2             | 1         | 0             | JULY/AUG/SEPT         | 80                        | 143                     | 86                                                 |  |
| OCT/NOV/DEC           | 1             | 0         | 0             | OCT/NOV/DEC           | 65                        | 58                      | 41                                                 |  |
| JAN/FEB/MAR           | 1             | 0         | 0             | JAN/FEB/MAR           | 55                        | 52                      | 19                                                 |  |
| APR/MAY/JUNE          | 1             | 0         | 0             | APR/MAY/JUNE          | 45                        | 0                       | 0                                                  |  |

GOALS AND ACTUAL NEW CLUBS CUMULATIVE

| DROPPED CLUBS: 0  DROPPED MEMBERS |        | 62 CLUBS OF 91 ADDED 1 OR MORE NEW MEMBERS | GENDER DISTRI<br>MALE<br>FEMALE | BUTION<br>1,630 (71.24%)<br>658 (28.76%) |    |
|-----------------------------------|--------|--------------------------------------------|---------------------------------|------------------------------------------|----|
| DECEASED CLUB CANCELLED           | 2<br>0 | CLICK HERE FOR CUMULATIVE MEMBERSHIP DATA  | TOTAL FAMILY UNIT MEMBERS       |                                          | 64 |
| OTHER 144                         |        |                                            | FAMILY MEMBERS PAYING HALF DUES |                                          | 35 |
| TOTAL                             | 146    |                                            |                                 |                                          |    |