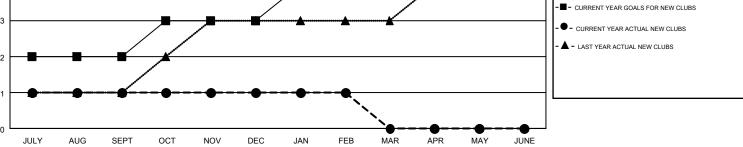

## GMT Constitutional Area 5, Group G

GMT: TERESA MANN

REPORT DOES NOT INCLUDE CLUBS IN UNDISTRICTED AREAS.

| Clubs                 |               |           |               | Members               |                           |                         |                                                    |  |
|-----------------------|---------------|-----------|---------------|-----------------------|---------------------------|-------------------------|----------------------------------------------------|--|
| RESULTS FOR 2018-2019 |               |           |               | RESULTS FOR 2018-2019 |                           |                         |                                                    |  |
| QUARTER               | NEW CLUB GOAL | NEW CLUBS | DROPPED CLUBS | QUARTER               | MEMBER GROWTH NET<br>GOAL | MEMBER GROWTH<br>ACTUAL | DROPPED<br>MEMBERS ACTUAL<br>(including transfers) |  |
| JULY/AUG/SEPT         | 2             | 1         | 0             | JULY/AUG/SEPT         | 80                        | 143                     | 86                                                 |  |
| OCT/NOV/DEC           | 1             | 0         | 0             | OCT/NOV/DEC           | 65                        | 58                      | 41                                                 |  |
| JAN/FEB/MAR           | 1             | 0         | 0             | JAN/FEB/MAR           | 55                        | 52                      | 19                                                 |  |
| APR/MAY/JUNE          | 1             | 0         | 0             | APR/MAY/JUNE          | 45                        | 0                       | 0                                                  |  |

GOALS AND ACTUAL NEW CLUBS CUMULATIVE

| DROPPED CLUBS: 0  DROPPED MEMBERS |        | 62 CLUBS OF 91 ADDED 1 OR MORE NEW MEMBERS | GENDER DISTRI<br>MALE<br>FEMALE | BUTION<br>1,630 (71.24%)<br>658 (28.76%) |    |
|-----------------------------------|--------|--------------------------------------------|---------------------------------|------------------------------------------|----|
| DECEASED CLUB CANCELLED           | 2<br>0 | CLICK HERE FOR CUMULATIVE MEMBERSHIP DATA  | TOTAL FAMILY UNIT MEMBERS       |                                          | 64 |
| OTHER 144                         |        |                                            | FAMILY MEMBERS PAYING HALF DUES |                                          | 35 |
| TOTAL                             | 146    |                                            |                                 |                                          |    |